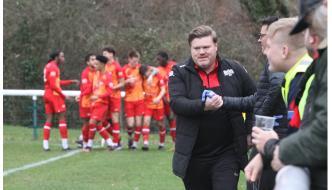

It was great to get some Friday night Football at the Iconic Stadium, last week, with a decent crowd in to watch too. I thought it was a good local derby game against Ascot United and a solid advert for Step 4 football. Apart from the result, I was pleased with some of the debuts & 1st home games for some of the players I've added to the squad, it was committed performance from my players & character shown through out. I like my team to reflect me as a manager & I felt we took some good strides in the right direction on Friday night to do that.

The players, my management team & I, were really grateful for your positive support & vibes, following the game, on behalf of my team & I, this means a lot, I know we are going to need everyone of you, to make this great escape happen. I know if we all stick together, we'll have a better chance in making it happen. I definitely believe...

I am delighted to add Charles Stallard back to my Management team & back to the club. Charlie will come in as my GK Coach, he is fully ready for the help the Club achieve its goals.

Let's hope it's tonight we achieve our 1st win of the season.